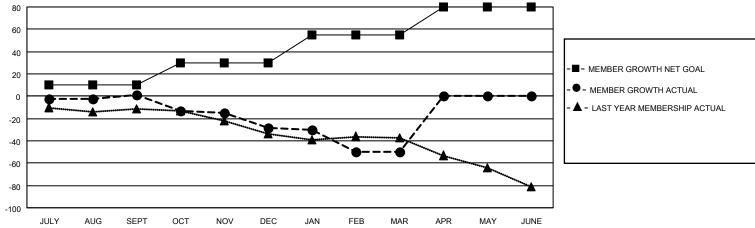

#### GOALS AND ACTUAL MEMBERS CUMULATIVE

| DROPPED CLUBS: 5 |     | 23 CLUBS OF 47 ADDED 1 OR MORE<br>NEW MEMBERS | GENDER DISTRIBUTION  MALE 636 (62.66%) |              |            |
|------------------|-----|-----------------------------------------------|----------------------------------------|--------------|------------|
|                  |     |                                               |                                        | •            |            |
|                  |     |                                               | FEMALE                                 | 379 (37.34%) |            |
| DROPPED MEMBERS  |     |                                               |                                        |              |            |
| DECEASED         | 12  | CLICK HERE FOR CUMULATIVE                     | TOTAL FAMILY UNIT MEMBERS              |              | 101        |
| CLUB CANCELLED   | 0   | MEMBERSHIP DATA                               |                                        |              | <b>5</b> 4 |
| OTHER            | 99  |                                               | FAMILY MEMBERS PAYING HALF 5' DUES     |              | 51         |
| TOTAL            | 111 |                                               | B020                                   |              |            |